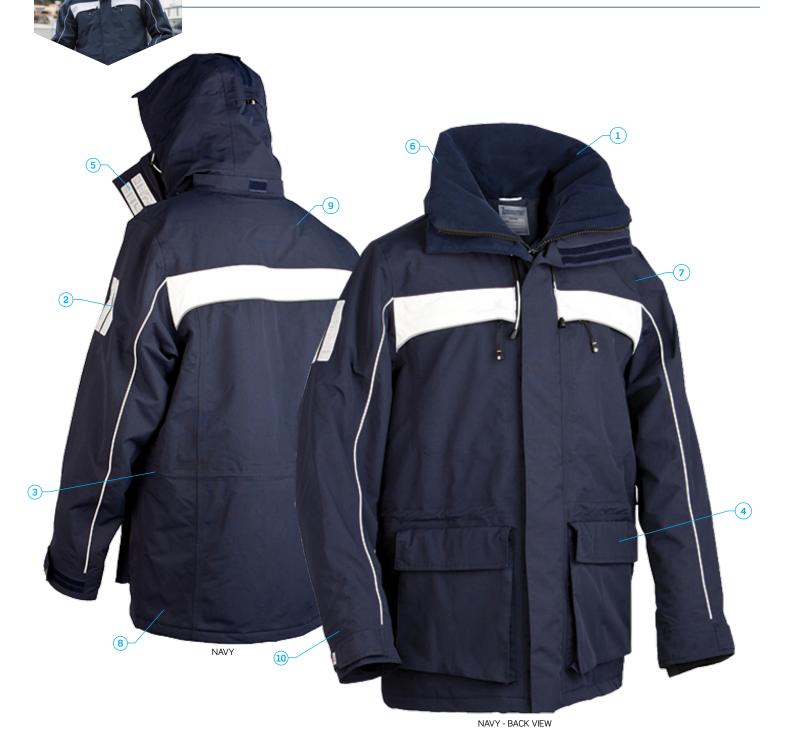

## Cape Horn Unisex Jacket

Unisex lightly padded classic sailing jacket. Wind and waterproof breathable jacket with taped seams.

1: High fleece lined collar and detachable hood. | 2: Large distinct reflectors and reflective piping at the front. | 3: Drawstring at waist and hem. | 4: Four front pockets and one inner pocket with exit for earphones cable. | 5: Adjustable Velcro® cuffs and hidden inner neoprene cuffs. 6: Quilted inner lining which can be opened for ease of decoration. | 7: Shell: 100% nylon. | 8: Lining: 100% polyester. 9: Padding: 100% polyester. | 10: WP 10000mm / MVP 8000g/m²